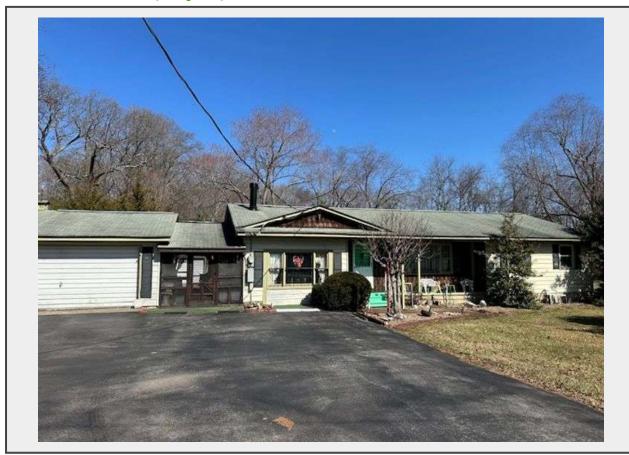

Sale Name: Live Public Real Estate Auction w/online pre-bidding-Smyrna, DE LOT 1 - 3 BR, 2 BA, 1900+/- sq. ft. Rancher Situated On 1+/- ac. located @ 1111 Walker School Road, Smyrna,

## **Please Read Entire Description**

Live Public Real Estate Auction w/online pre-bidding-Smyrna, DE 19977

Friday, April 11th @ 2 PM

Location: 1111 Walker School Road, Smyrna, DE 19977 (New Castle County)

3 Bedroom, 2 Bath 1900+/- sq. ft. Rancher situated on 1+/- Ac.

Constructed In 1974

Features: 1 1/2 Car Garage; Breezeway; Carport; Paved Driveway; Outbuilding; Paved Driveway and Mature Trees

Well is 175' (put in 2018)